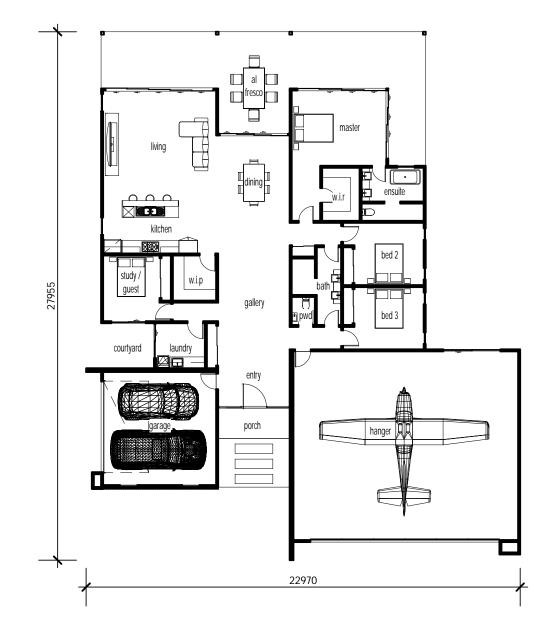

TYPE 1 GROUND FLOOR / SALES PLAN

SCALE - 1: 200

## clien

project: Proposed Aquila Airpark 45 Watson Road Yengarie title: TYPE 1 GROUND FLOOR / SALES PLAN

|     |              |          | scale:   |  |
|-----|--------------|----------|----------|--|
|     |              |          | date: 14 |  |
| В   | SALES PLAN   | 14/10/21 | drawn:   |  |
| Α   | SKETCH ISSUE | 14/09/21 |          |  |
| no. | amendment    | date     | checked: |  |
|     |              |          |          |  |