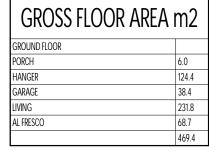

TYPE 1 GROUND FLOOR / SALES PLAN

SCALE - 1: 200

## clien

project: Proposed Aquila Airpark 45 Watson Road Yengarie title: TYPE 1 GROUND FLOOR / SALES PLAN

|     |              |          | scale:   |  |
|-----|--------------|----------|----------|--|
|     |              |          | date: 14 |  |
| В   | SALES PLAN   | 14/10/21 | drawn:   |  |
| Α   | SKETCH ISSUE | 14/09/21 |          |  |
| no. | amendment    | date     | checked: |  |
|     |              |          |          |  |