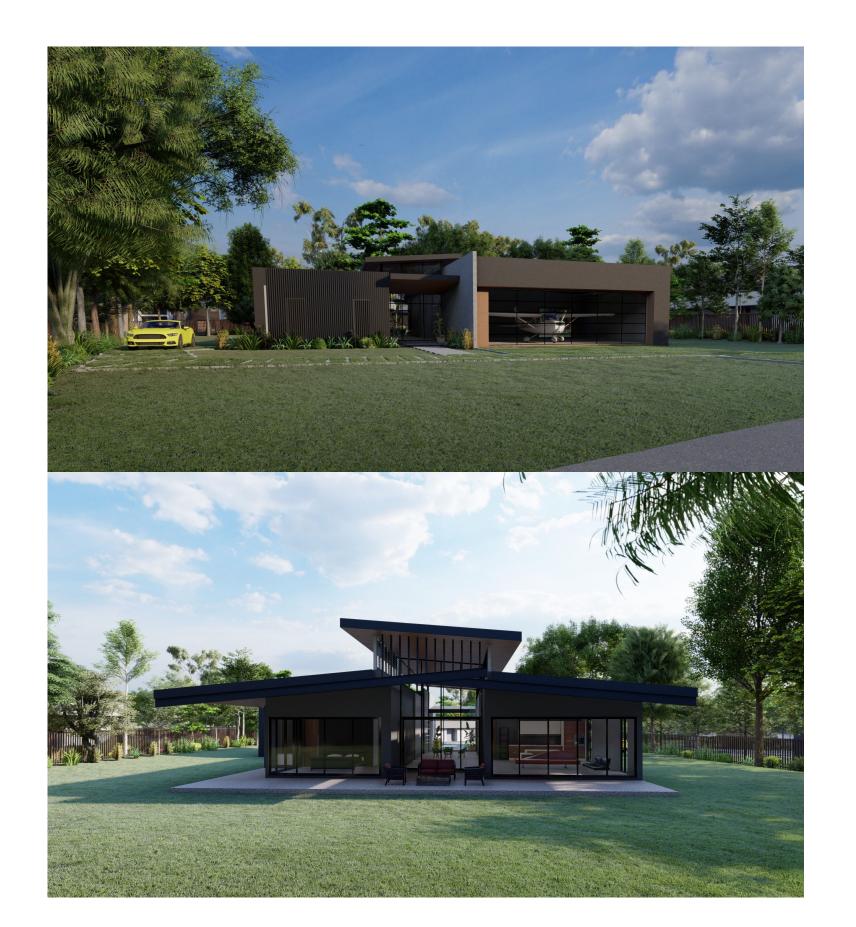

TYPE 1 GROUND FLOOR / SALES PLAN

SCALE - 1: 200

## clien

project: Proposed Aquila Airpark 45 Watson Road Yengarie title: TYPE 1 GROUND FLOOR / SALES PLAN

|     |              |          | scale:   |  |
|-----|--------------|----------|----------|--|
|     |              |          | date: 14 |  |
| В   | SALES PLAN   | 14/10/21 | drawn:   |  |
| Α   | SKETCH ISSUE | 14/09/21 |          |  |
| no. | amendment    | date     | checked: |  |
|     |              |          |          |  |