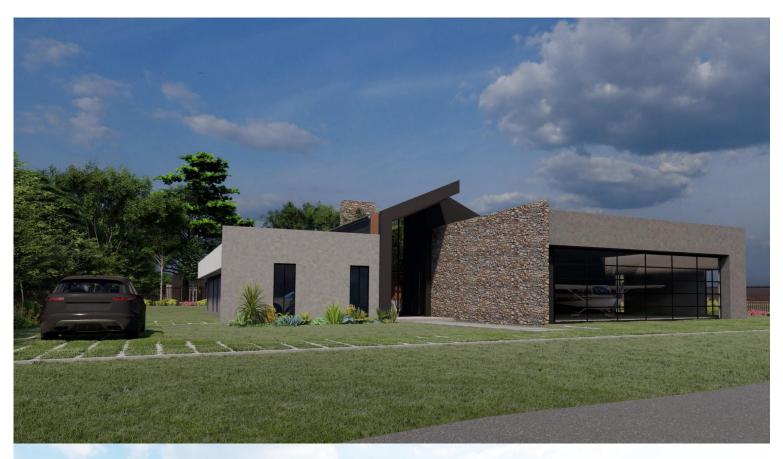

**PRELIMINARY** 

NOT FOR CONSTRUCTION

TYPE 3A GROUND FLOOR / SALES PLAN

GROSS FLOOR AREA m2 GROUND FLOOR AL FRESCO 70.6 251.2 38.2 124.4 15.1 499.6 GARAGE HANGER PORCH

## design vibe Pty. Ltd.

malaysia:

**project:** PROPOSED AQUILA AIRPARK 45 WATSON ROAD YENGARIE

title: Type 3A ground Floor / Sales

| KETCH ISSUE <b>amendment</b> | date     |
|------------------------------|----------|
| KETCH ISSUE                  |          |
| VETOLI IONLIE                | 14/09/21 |
| ALES PLAN                    | 14/10/21 |
|                              |          |
|                              |          |
|                              |          |
|                              |          |