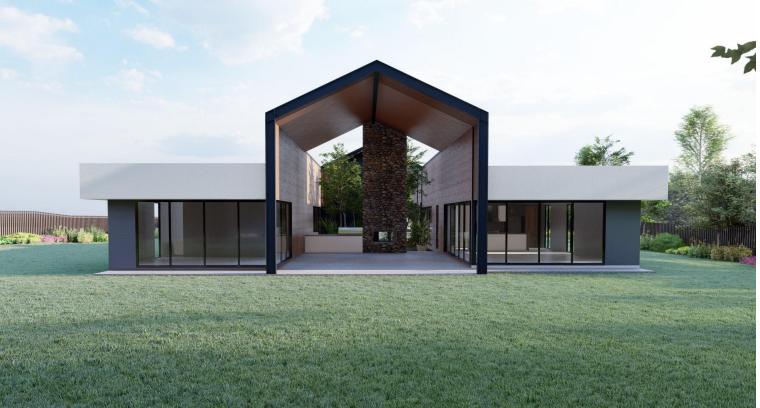

GROSS FLOOR AREA m2 GROUND FLOOR AL FRESCO 70.6 251.2 38.2 124.4 15.1 499.6 GARAGE HANGER

## design vibe Pty. Ltd.

malaysia:

project: PROPOSED AQUILA AIRPARK 45 WATSON ROAD YENGARIE

title: TYPE 3B GROUND FLOOR PLAN

|     |              |          | scale:  | 1:200    | job no:     |            |       |
|-----|--------------|----------|---------|----------|-------------|------------|-------|
|     |              |          | date:   | 14/09/21 | sheet no:   | SK 1.08    |       |
| В   | SALES PLAN   | 14/10/21 | drawn:  | drawn:   | MH amendme  | amendment: | nt: B |
| A   | SKETCH ISSUE | 14/09/21 | urawii. | IVIII    | amendment.  |            |       |
| no. | amendment    | date     | checked | : SK     | sheet size: | А3         |       |
|     |              |          |         |          |             |            |       |