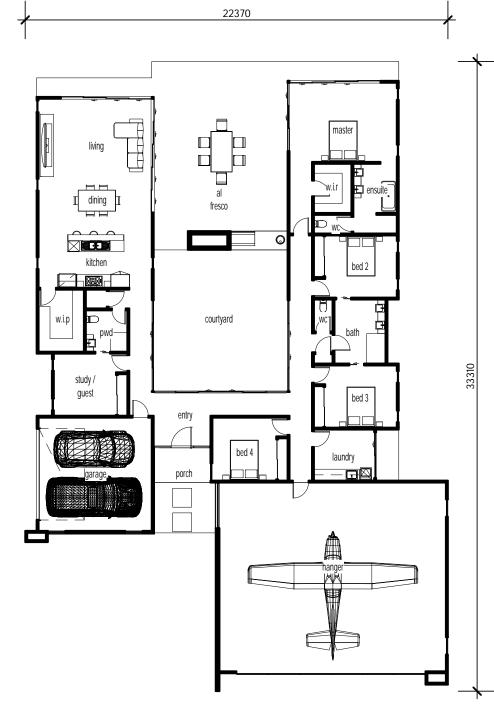

**PRELIMINARY** 

NOT FOR CONSTRUCTION

TYPE 3A GROUND FLOOR / SALES PLAN

GROSS FLOOR AREA m2 GROUND FLOOR AL FRESCO 70.6 251.2 38.2 124.4 15.1 499.6 GARAGE HANGER PORCH

## design vibe Pty. Ltd.

malaysia:

**project:** PROPOSED AQUILA AIRPARK 45 WATSON ROAD YENGARIE

title: Type 3A ground Floor / Sales

| KETCH ISSUE <b>amendment</b> | date     |
|------------------------------|----------|
| KETCH ISSUE                  |          |
| VETOLI IONLIE                | 14/09/21 |
| ALES PLAN                    | 14/10/21 |
|                              |          |
|                              |          |
|                              |          |
|                              |          |

GROSS FLOOR AREA m2 GROUND FLOOR AL FRESCO 70.6 251.2 38.2 124.4 15.1 499.6 GARAGE HANGER

## design vibe Pty. Ltd.

malaysia:

project: PROPOSED AQUILA AIRPARK 45 WATSON ROAD YENGARIE

title: TYPE 3B GROUND FLOOR PLAN

|     |              |          | scale:  | 1:200    | job no:     |            |       |
|-----|--------------|----------|---------|----------|-------------|------------|-------|
|     |              |          | date:   | 14/09/21 | sheet no:   | SK 1.08    |       |
| В   | SALES PLAN   | 14/10/21 | drawn:  | drawn:   | MH amendme  | amendment: | nt: B |
| A   | SKETCH ISSUE | 14/09/21 | urawii. | IVIII    | amendment.  |            |       |
| no. | amendment    | date     | checked | : SK     | sheet size: | А3         |       |
|     |              |          |         |          |             |            |       |