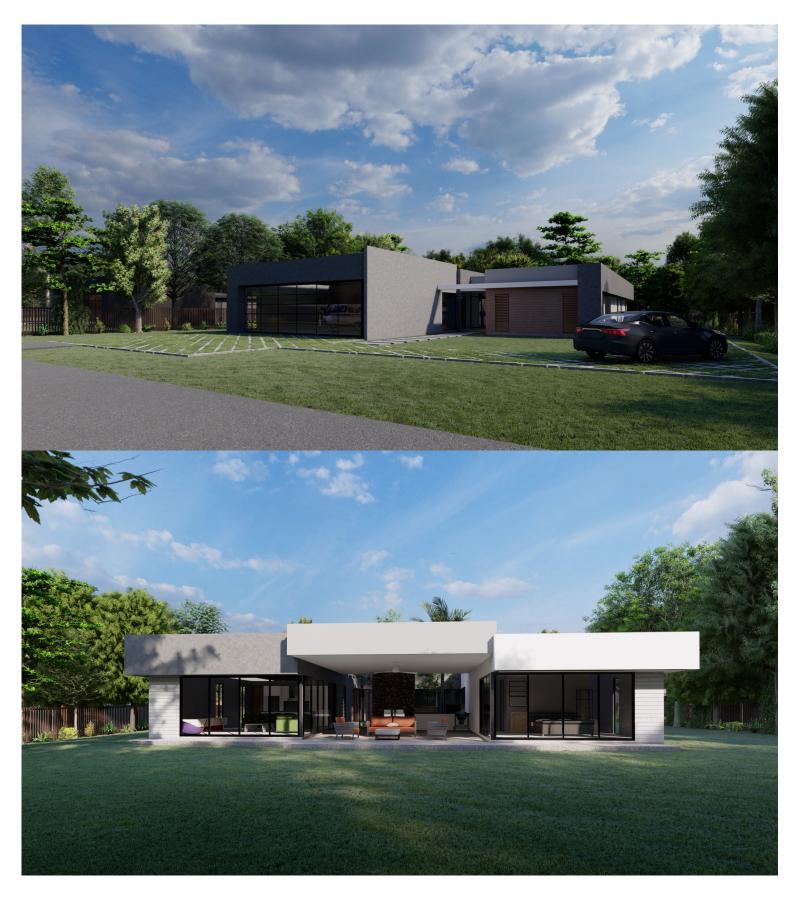

GARAGE HANGER PORCH



## design vibe Pty. Ltd.

malaysia:

**project:** PROPOSED AQUILA AIRPARK 45 WATSON ROAD YENGARIE

title: Type 3A ground Floor / Sales

| KETCH ISSUE <b>amendment</b> | date     |
|------------------------------|----------|
| KETCH ISSUE                  |          |
| VETOLI IONLIE                | 14/09/21 |
| ALES PLAN                    | 14/10/21 |
|                              |          |
|                              |          |
|                              |          |
|                              |          |

| scale:   | 1 : 200  | job no:           | I |
|----------|----------|-------------------|---|
| date:    | 14/09/21 | sheet no: SK 1.06 |   |
| drawn:   | МН       | amendment: B      |   |
| checked: | SK       | sheet size: A3    |   |









GROSS FLOOR AREA m2 GROUND FLOOR AL FRESCO 70.6 251.2 38.2 124.4 15.1 499.6 GARAGE HANGER



## design vibe Pty. Ltd.

malaysia:

project: PROPOSED AQUILA AIRPARK 45 WATSON ROAD YENGARIE

title: TYPE 3B GROUND FLOOR PLAN

|     |              |          | scale:  | 1:200    | job no:     |            |       |
|-----|--------------|----------|---------|----------|-------------|------------|-------|
|     |              |          | date:   | 14/09/21 | sheet no:   | SK 1.08    |       |
| В   | SALES PLAN   | 14/10/21 | drawn:  | drawn:   | MH amendme  | amendment: | nt: B |
| A   | SKETCH ISSUE | 14/09/21 | urawii. | IVIII    | amendment.  |            |       |
| no. | amendment    | date     | checked | : SK     | sheet size: | А3         |       |
|     |              |