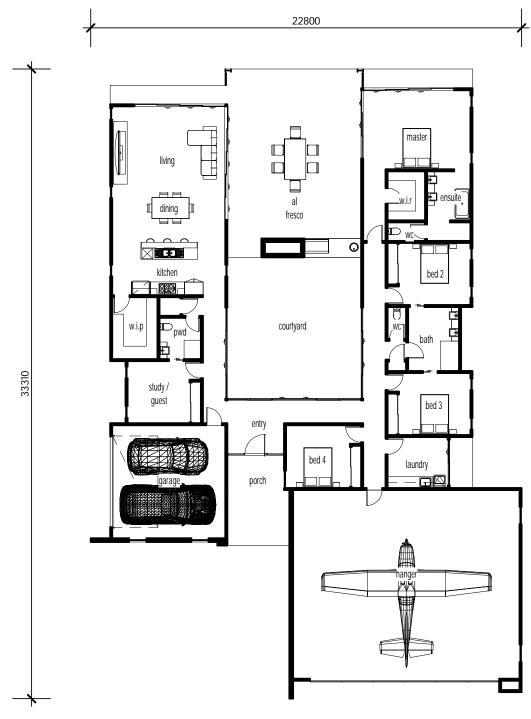

**PRELIMINARY** 

NOT FOR CONSTRUCTION

TYPE 3A GROUND FLOOR / SALES PLAN

GROSS FLOOR AREA m2 GROUND FLOOR AL FRESCO 70.6 251.2 38.2 124.4 15.1 499.6 GARAGE HANGER PORCH

## design vibe Pty. Ltd.

malaysia:

**project:** PROPOSED AQUILA AIRPARK 45 WATSON ROAD YENGARIE

title: Type 3A ground Floor / Sales

| KETCH ISSUE <b>amendment</b> | date     |
|------------------------------|----------|
| KETCH ISSUE                  |          |
| VETOLI IONLIE                | 14/09/21 |
| ALES PLAN                    | 14/10/21 |
|                              |          |
|                              |          |
|                              |          |
|                              |          |

GROSS FLOOR AREA m2 GROUND FLOOR AL FRESCO 70.6 251.2 38.2 124.4 15.1 499.6 GARAGE HANGER

## design vibe Pty. Ltd.

malaysia:

project: PROPOSED AQUILA AIRPARK 45 WATSON ROAD YENGARIE

title: TYPE 3B GROUND FLOOR PLAN

|     |              |          | scale:  | 1:200    | job no:     |            |       |
|-----|--------------|----------|---------|----------|-------------|------------|-------|
|     |              |          | date:   | 14/09/21 | sheet no:   | SK 1.08    |       |
| В   | SALES PLAN   | 14/10/21 | drawn:  | drawn:   | MH amendme  | amendment: | nt: B |
| A   | SKETCH ISSUE | 14/09/21 | urawii. | IVIII    | amendment.  |            |       |
| no. | amendment    | date     | checked | : SK     | sheet size: | А3         |       |
|     |              |          |         |          |             |            |       |