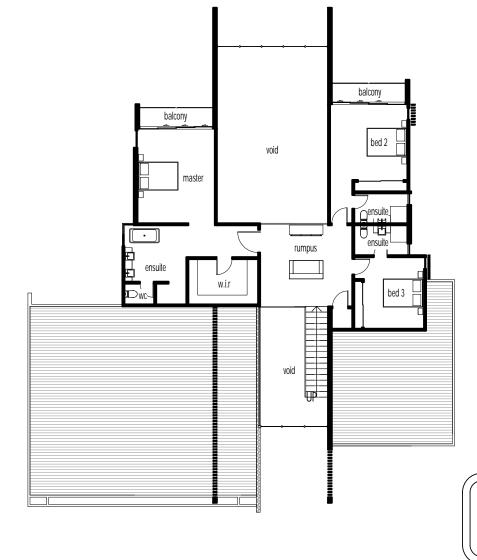

TYPE 4 UPPER FLOOR / SALES PLAN

PRELIMINARY

SCALE - 1:200

2

SK 1.10

## GROSS FLOOR AREA m2

| DUND FLOOR |       |
|------------|-------|
| RESCO      | 33.2  |
| VG         | 205.7 |
| RAGE       | 39.0  |
| IGER       | 125.4 |
| СН         | 14.9  |
| ER FLOOR   |       |
| )          | 56.7  |
| )          | 25.3  |
| VG         | 126.3 |
| CONY       | 4.0   |
| CONY       | 4.0   |
|            | 634.5 |