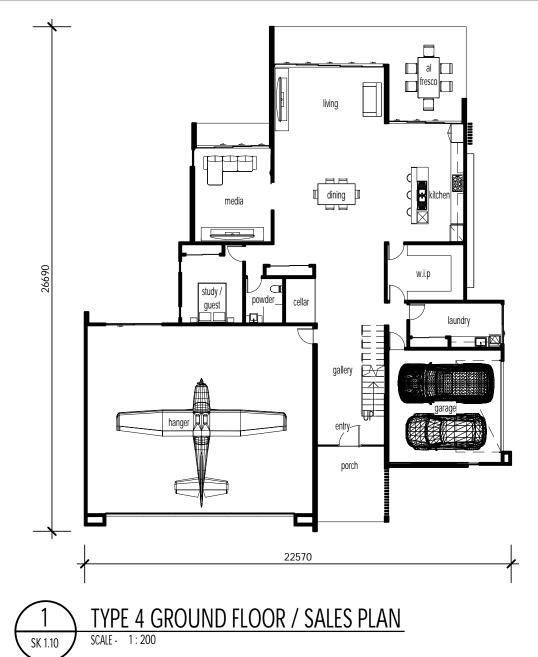

## GROSS FLOOR AREA m2

| DUND FLOOR |       |
|------------|-------|
| RESCO      | 33.2  |
| VG         | 205.7 |
| RAGE       | 39.0  |
| IGER       | 125.4 |
| СН         | 14.9  |
| ER FLOOR   |       |
| )          | 56.7  |
| )          | 25.3  |
| VG         | 126.3 |
| CONY       | 4.0   |
| CONY       | 4.0   |
|            | 634.5 |