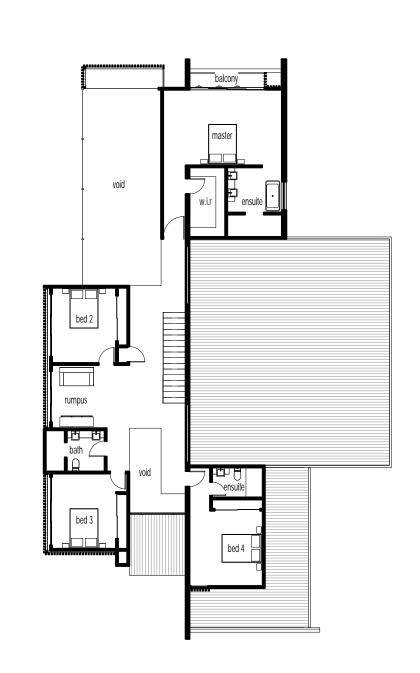

1/F kitchen
kitchen living N cella w.i.p" hanger 30665 media  $\square$ gallery Л —powder 🛱 entry drying laundry study / guest court porch 

18200

## GROSS FLOOR AREA m2

| DUND FLOOR |       |
|------------|-------|
| NG         | 200.5 |
| СН         | 8.3   |
| AGE        | 39.2  |
| IGER       | 123.2 |
| RESCO      | 23.9  |
| ER FLOOR   |       |
| )          | 43.2  |
| ١G         | 172.6 |
| )          | 8.8   |
| CONY       | 5.3   |
|            | 625.0 |